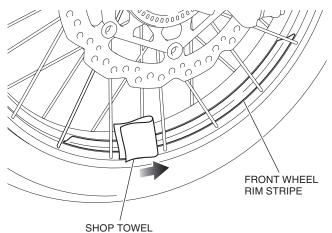

4. Using a shop towel, force out excessive air.

- 5. Install the front wheel rim stripe in the same way as the diagonal side.
  - Attach the second front wheel rim stripe aligning its edge with the diagonal spoke of the spoke that the beginning of attaching the first front wheel stripe.