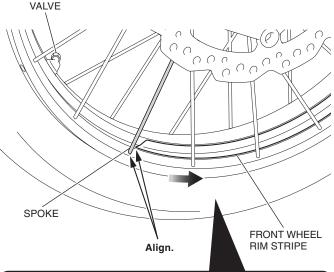

# <Left side>

2. Remove the adhesive backing on the front wheel rim stripe as shown.

- 3. Attach the front wheel rim stripe as shown.
  - Attach the front wheel rim stripe aligning the edge with the spoke and avoiding the valve.
  - Being careful not to allow air bubbles, glue on the front wheel rim stripe while adjusting the space between the front wheel rim stripe and the rim.
  - Do not glue on while pulling and stretching the front wheel rim stripe.