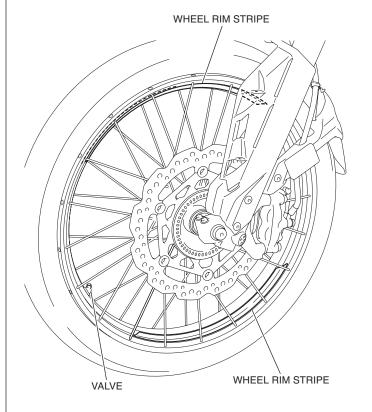

### NOTE:

- Heat the bonding surfaces with a hair dryer if the ambient air temperature is below 70°F (21°C).
- The adhesive reaches full strength in 72 hours. Wait at least 24 hours before riding your motorcycle.
- To neatly attach this accessory, attach it while lifting the tire with the maintenance stand or similar and adjusting the space between the wheel rim stripe and rim.
- Attach the two wheel rim stripe to the one side of the wheel in a diagonal line while avoiding the valve as shown.