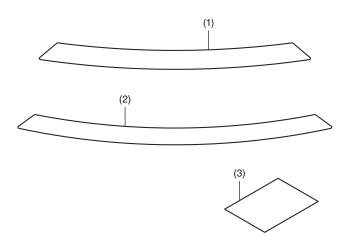

# **PARTS LIST**

| No. | Description            | Qty |
|-----|------------------------|-----|
| (1) | Rear wheel rim stripe  | 4   |
| (2) | Front wheel rim stripe | 4   |
| (3) | URL paper              | 1   |