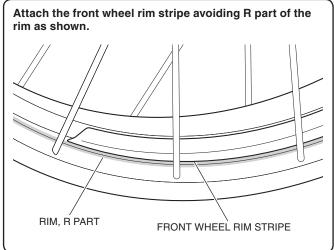

# <Left side>

2. Remove the adhesive backing on the front wheel rim stripe as shown.

- 3. Attach the front wheel rim stripe as shown.
  - Attach the front wheel rim stripe aligning the edge with the spoke and avoiding the valve.
  - Being careful not to allow air bubbles, glue on the front wheel rim stripe while adjusting the space between the front wheel rim stripe and the rim.
  - Do not glue on while pulling and stretching the front wheel rim stripe.