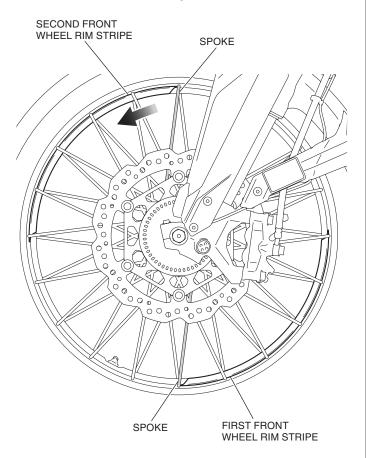

4. Using a shop towel, force out excessive air.

- 5. Install the front wheel rim stripe in the same way as the diagonal side.
  - Attach the second front wheel rim stripe aligning its edge with the diagonal spoke of the spoke that the beginning of attaching the first front wheel stripe.