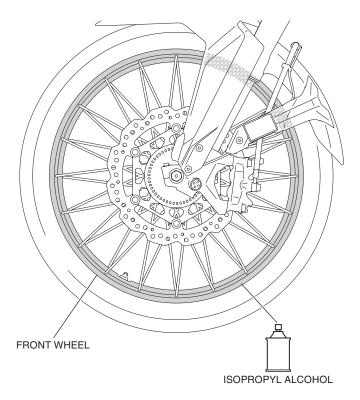

# SUPPLIES REQUIRED

Isopropyl alcohol Shop towel

1. Clean the surface of the area shown using an isopropyl alcohol.