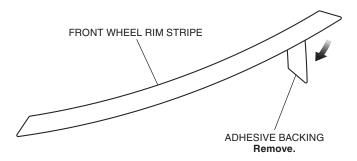

# <Left side>

2. Remove the adhesive backing on the front wheel rim stripe as shown.

- 3. Attach the front wheel rim stripe as shown.
  - Attach the front wheel rim stripe aligning the edge with the spoke and avoiding the valve.
  - Being careful not to allow air bubbles, glue on the front wheel rim stripe while adjusting the space between the front wheel rim stripe and the rim.
  - Do not glue on while pulling and stretching the front wheel rim stripe.